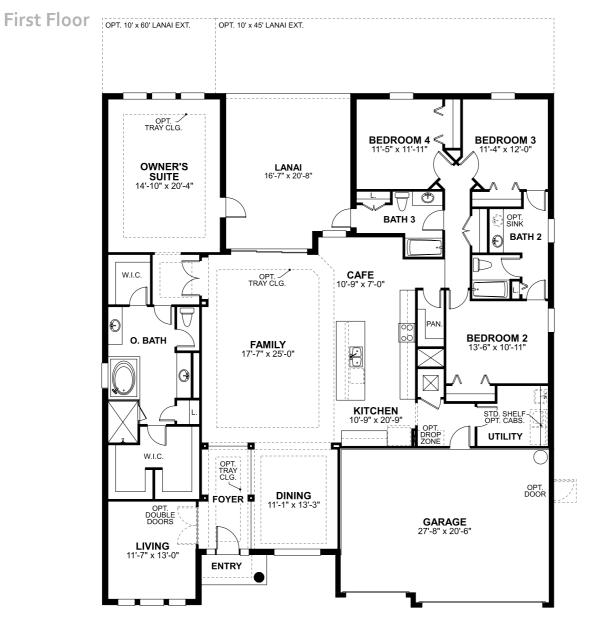

## Brookhaven

## 4 Beds | 3 Baths | 3,035 sq. ft.

ECUAL HOUSING

Because we are constantly improving our product, we reserve the right to revise, change, and/or substitute product features, dimensions, specifications, architectural details and designs without notice. This brochure is for illustration purposes only and is not part of a legal contract. Prices are subject to change without notice. Room dimensions are approximate and calculated from inside of partition.

## Brookhaven

4 Beds | 3 Baths | 3,035 sq. ft.

Available options for this floorplan:

Pedestal Tub @ Owner's Bath Shower @ Bath 2 Shower @ Bath 3 9' Sliding Glass Door 12' Sliding Glass Door Gourmet Kitchen